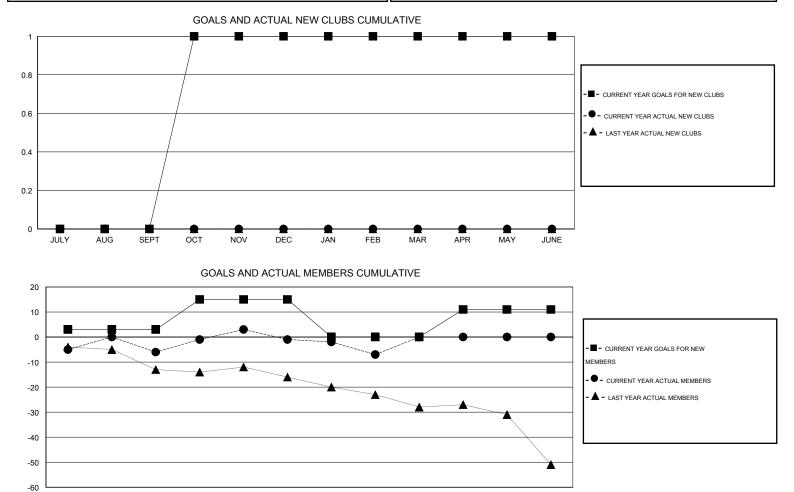

## LOCATION NORTH CAROLINA

| Clubs         |                  |                   |                  |                  | Members       |                       |                                     |                    |                  |
|---------------|------------------|-------------------|------------------|------------------|---------------|-----------------------|-------------------------------------|--------------------|------------------|
|               | RESUL            | LTS FOR 2014-2015 | i                |                  |               | RESULTS FOR 2014-2015 |                                     |                    |                  |
| QUARTER       | NEW CLUB<br>GOAL | NEW CLUBS         | DROPPED<br>CLUBS | NET<br>GAIN/LOSS | QUARTER       | NEW MEMBER<br>GOAL    | CHARTER AND<br>NEW MEMBERS<br>ADDED | DROPPED<br>MEMBERS | NET<br>GAIN/LOSS |
| JULY/AUG/SEPT | 0                | 0                 | 0                | 0                | JULY/AUG/SEPT | 3                     | 16                                  | 22                 | -6               |
| OCT/NOV/DEC   | 1                | 0                 | 0                | 0                | OCT/NOV/DEC   | 12                    | 22                                  | 17                 | 5                |
| JAN/FEB/MAR   | 0                | 0                 | 0                | 0                | JAN/FEB/MAR   | -15                   | 14                                  | 20                 | -6               |
| APR/MAY/JUNE  | 0                | 0                 | 0                | 0                | APR/MAY/JUNE  | 11                    | 0                                   | 0                  | 0                |